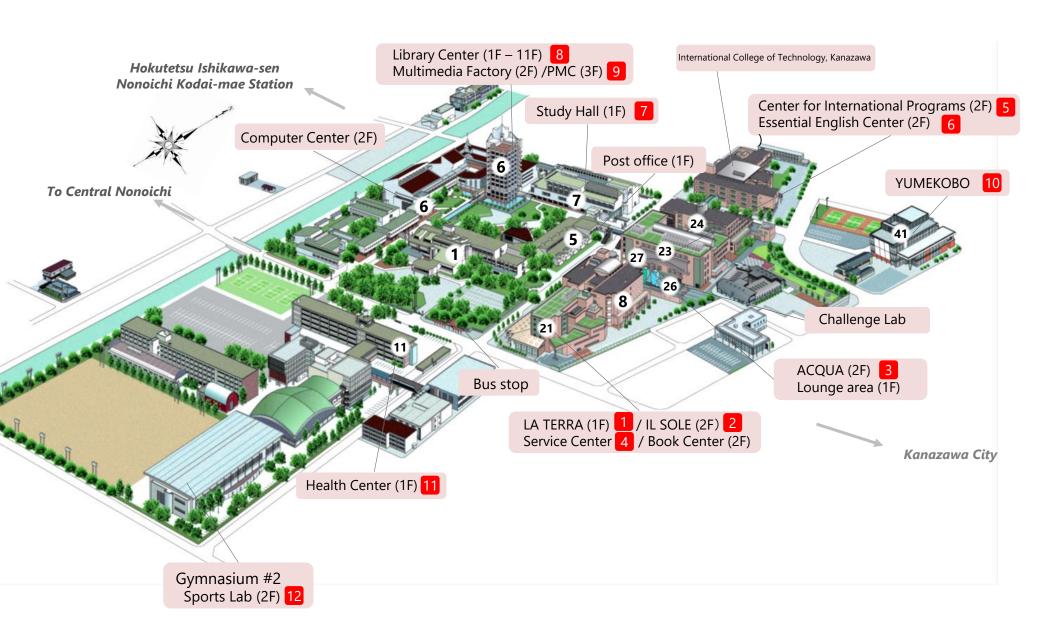

## **K.I.T. Facilities**

**LA TERRA** 

Breakfast 8:00 - 10:00 Saturday Lunch 10:00 - 15:00 Breakfast 8:45 - 10:00 Dinner 16:00 - 19:00 Lunch 10:00 - 13:00

IL SOLE

Weekdays 10:00 – 15:00

**ACQUA** 

Weekdays 8:30 – 19:00 Saturday 8:30 – 14:00

The largest cafeteria on campus. There is a set meal that changes daily. Breakfast set: ¥300 KIT Lunch: ¥380

The restaurant offers salad. pasta and Kanazawa original dishes.

A variety of lunch items, drinks, snacks, and fresh-baked breads are sold here. The first floor is a lounge area open 7:00 – 19:00 during weekdays.